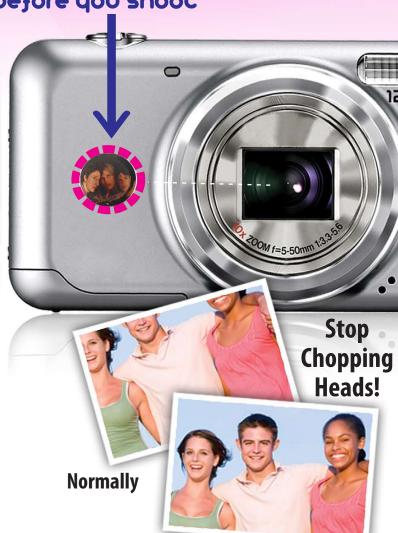

## See yourselves before you shoot

**With Mirror** 

## **Easy to Use:**

- Peel off paper backing to expose adhesive.
- Position mirror on lens side of camera or cell phone, as close to lens as possible without interfering with camera function.
- Press mirror firmly onto camera or cell phone.
- When taking picture, center everyone in the mirror, then shoot.