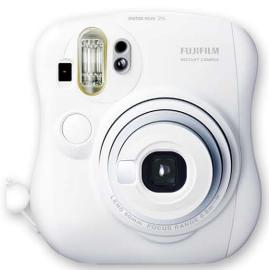

## instaxmini 25 CAMERA

## Stylish Instax Mini 25 produces vivid credit-card sized instant prints.

It's a surefire attention-grabber, this Fuji Instax Mini 25 White! This clean-looking, milky-coloured instant camera makes self-portraits and group pictures effortlessly fun with its self-shoot mirror and intelligent flash that fills in a burst of light when necessary – so that you'll get well-lit, sharp, and bright pictures every time!

This instant camera boasts added features such as an LCD film count and shooting mode display as well as a camera mounted shooting mirror for taking self portraits.

## The Instax Mini 25 also includes:

- A built-in automatic electronic flash for low-light shooting.
- A detachable close-up shooting lens and three exposure modes.
- Auto mode for dark settings.
- Fill in flash mode for auto flash on bright or dark areas.
- Landscape mode.
- The programmed electronic shutter has two release buttons for vertical and horizontal shooting.
- Available in white.